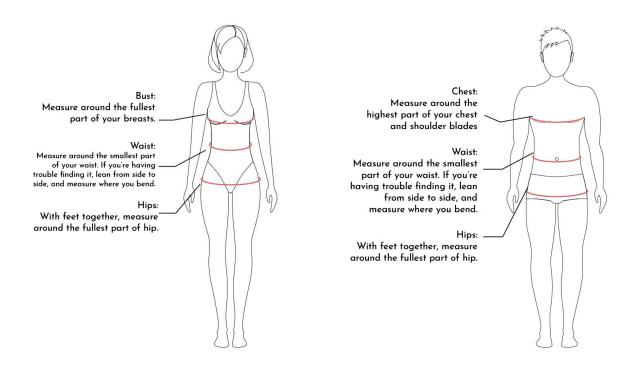

To measure, use a measuring tape or a piece of string to hold alongside a ruler. For the best fit, measure without clothing on. If you are in between sizes, choose the larger.